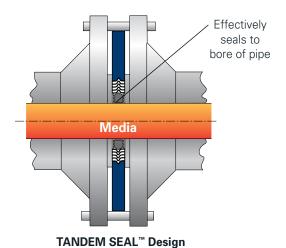

#### **SEAL COMPARISON**

Patent No. 5511797

## Chemical-resistant and fire-safe

- » PTFE envelope withstands aggressive chemicals and corrosive media
- » Fire-safe—passed independent fire tests
- » Two sealing elements significantly reduce corrosion and bacterial contamination of flanges
- » Seals to the ID of the pipe bore specify pipe schedule when ordering