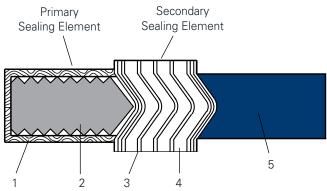

#### STANDARD CONSTRUCTION

- 1. PTFE envelope
- 2. Kammprofile inner ring
- 3. Metal windings
- 4. Filler material
- 5. Outer guide ring

# **ALTERNATE CONSTRUCTION**

- 1. Flexible Graphite or Expanded Teflon® Facing
- 2. Kammprofile inner ring
- \* Acid detecting paint also available
- 3. Metal windings
- 4. Filler material
- 5. Outer guide ring