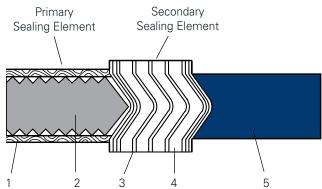

#### STANDARD CONSTRUCTION

- 1. PTFE envelope
- 2. Kammprofile inner ring
- 3. Metal windings
- 4. Filler material
- 5. Outer guide ring