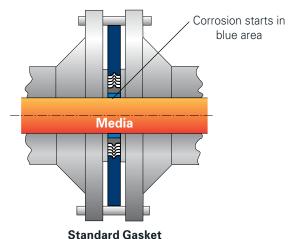

#### **SEAL COMPARISON**

Patent No. 5511797

## Chemical-resistant and fire-safe

- » PTFE envelope withstands aggressive chemicals and corrosive media
- » Fire-safe—passed independent fire tests
- » Two sealing elements significantly reduce corrosion and bacterial contamination of flanges
- » Seals to the ID of the pipe bore specify pipe schedule when ordering